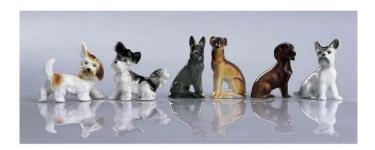

## 18396/40 - Series of dogs (6)

## Product Description

Series of dogs (6)

Dogs are regarded as very loyal companions and are most frequently represented in fiction, along with horses and cats. Who is surprised?

This porcelain figure from the house W&A represents a popular gift or souvenir, which makes the heart of dog friends beat faster. No matter where you place it, it makes it clear that you also like these loyal animals.

- Length: 15 cmWidth: 10 cmHeight: 6 cm