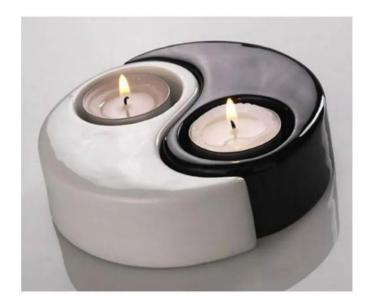

## 03083/40 - Yin-Yang Bowls (2)

## Product Description

Yin-Yang Bowls (2)

Yin and Yan stand for polar opposing yet interrelated dual forces or principles, which do not fight each other but complement each other. This beautiful porcelain bowles masterfully represents duality.

- Length: 16 cmWidth: 16 cmHeight: 4 cm

**Specifications** 

Scan this QR code to view the product All details, up-to-date prices and availability