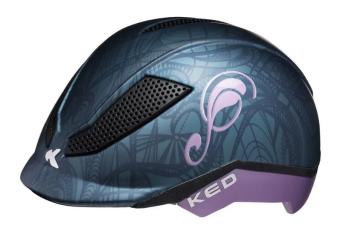

## 12115564534 - Children's riding and children's bicycle helmet Pina M nightblue matt

45,00 EUR

Item no.: 331132 shipping weight: 0.40 kg Manufacturer: KED Helmsysteme

## Product Description

Children's riding and children's bicycle helmet Pina M nightblue matt

There can be no doubt that the helmet is by far the most important part of a cyclists equipment. Reason enough to concentrate on one central task: developing and producing optimal head protection systems.

Kids bike helmet with maxSHELL(R) technology, QUICKSAFE(R) size adjustment system with reflector, Insect net and 3 Vents.

- Size: M (51 56 cm)
  Colour: nightblue matt
  Weight: 380 g
  Certificated according to VG1 01.040 2014-12