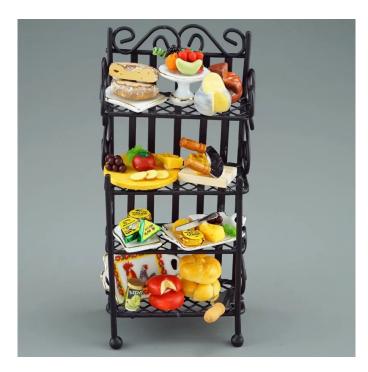

Item no.: 331414 001.471/1 - Cheese shelf

## Cheese shelf

Let us introduce you to our wonderful world of miniatures. We have put together many small arrangements which are suitable for every occasion. For example this cheese shelf made of metal. Wonderfully decorated cheese boards made of porcelain and wood with cheeses from all over the world and matching cheese knives. Even a fruit bowl should not be missed.