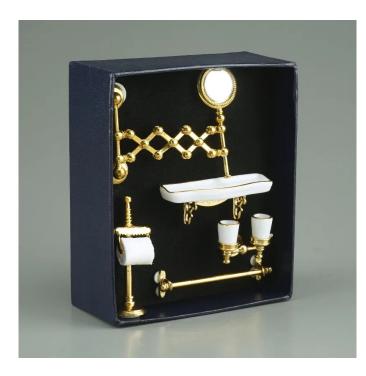

## Product Description

Bathroom Accessories - Toiletry holder, shelf, wall shelf and toothbrush cup in gold, miniatures on a scale of 1:12

Everything for the bathroom: toilet paper holder, shelf, vanity mirror, toothbrush mug and towel rail as miniatures in 1:12 scale. Let us introduce you to our wonderful world of miniatures. We have put together many small arrangements which are suitable for every occasion.