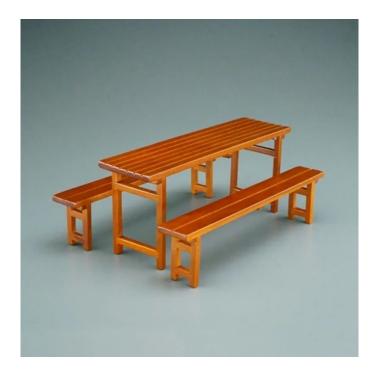

## 001.790/9 - Beer bench, empty, miniature

## Product Description

Beer bench, empty

Let us take you into the wonderful world of miniatures. The furniture and accessories are made on a scale of 1:12 and fit wonderfully into every dolls house or miniature landscape of this size. The filigree workmanship and the love for detail give our miniatures their very special Reutter flair. Reutter uses high quality birch wood and fast growing willow wood. This benefits the environment.