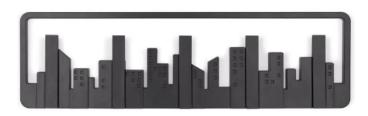

## 318190-040 - Skyline Multi hook, black

## Product Description

Skyline Multi hook, black

Coat hook rail with 5 hooks in the shape of a skyline.

- 5 fold-away hooks, great also for small rooms
  Can be used both as a design object and as a wardrobe
  Load capacity up to 2.3 kg per hook
  Dimensions (L x W x H): 50 cm x 15 cm x 3 cm

- Designer: Helen T. Miller, Tracy Wong
   Material: ABS (Acrylnitril-Butadien-Styrol)
   Weight: 0.5 kg
   Colore block
- Colour: blackSize: 50 x 15 x 3 cm

Specifications

view the product All details, up-to-date prices and availability