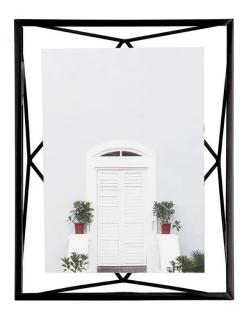

## 313015-040 - Prisma - Picture Frame, 13x18, black

## Product Description

Prisma - Picture Frame, 13x18, black

The picture frame Prisma is a contemporary, unique geometric frame, with slim wiring, that seamlessly contours the chosen image, drawing, illustration, or graphic text. Resting comfortably between two sturdy panes of glass, the frame creates a floating effect and adds a degree of dimension and depth.

The wires can be seen through the front of the frame, allowing for an ultra-modern display. Prisma frame can be oriented in a multitude of arrangements, including hanging or sitting, vertical or horizontal, and placed on a table or mounted on the wall. This prismatic wire frame can be easily integrated into any style of décor. Features:

- The original geometric wire picture frame
  Modern photo frame
  Floating image design

- Multiple sizes and contemporary finishes
- Designer: Sung Wook ParkMaterial: Steel
- Weight: 0.5 kg
- Colour: black
   Size: 23 x 18 x 7 cm