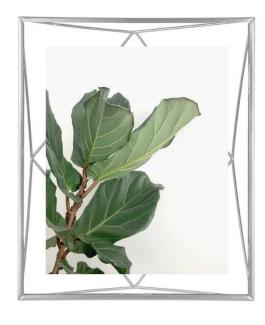

## 313018-158 - Prisma - Picture Frame, 20x25, chrome

## Product Description

Prisma - Picture Frame, 20x25, chrome

The picture frame Prisma is a contemporary, unique geometric frame, with slim wiring, that seamlessly contours the chosen image, drawing, illustration, or graphic text. Resting comfortably between two sturdy panes of glass, the frame creates a floating effect and adds a degree of dimension and depth.

The wires can be seen through the front of the frame, allowing for an ultra-modern display. Prisma frame can be oriented in a multitude of arrangements, including hanging or sitting, vertical or horizontal, and placed on a table or mounted on the wall. This prismatic wire frame can be easily integrated into any style of décor. Features:

- The original geometric wire picture frame
  Modern photo frame
  Floating image design

- Multiple sizes and contemporary finishes
- Designer: Sung Wook ParkMaterial: Steel Wire
- Gewicht: 0.8 kg
- Weight:chromeSize: 30 x 25 x 8 cm
- Specifications