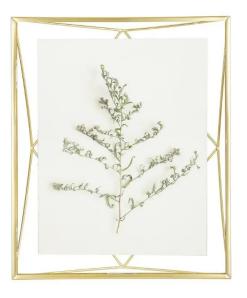

## Prisma - Picture Frame, 20x25, matte brass

The picture frame Prisma is a contemporary, unique geometric frame, with slim wiring, that seamlessly contours the chosen image, drawing, illustration, or graphic text. Resting comfortably between two sturdy panes of glass, the frame creates a floating effect and adds a degree of dimension and depth. The wires can be seen through the front of the frame, allowing for an ultra-modern display. Prisma frame can be oriented in a multitude of arrangements, including hanging or sitting, vertical or horizontal, and placed on a table or mounted on the wall. This prismatic wire frame can be easily integrated into any style of décor. Features:

- The original geometric wire picture frame
  Modern photo frame
- Floating image design
  Multiple sizes and contemporary finishes
- Designer: Sung Wook Park
   Material: Steel Wire
   Weight: 0.8 kg
   Colour: matte brass