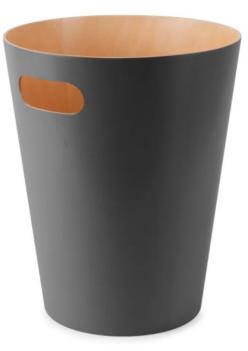

## Product Description

Woodrow wooden waste paper basket, natural / dark gray

Two-tone wooden waste paper basket for the office, bathroom, living room and more.

Turn an everyday household item into a modern and contemporary piece of furniture. We introduce the Woodrow waste bin from Umbra. The woodrow, made of naturally treated wood, warms and earths its surroundings, although its actual job is that of a garbage can. With Woodrow you can set a modern and fine decorative accent in your bathroom, office, living room and your guest toilet in no time at all. This two-tone trash can fills any room with modern and contemporary aesthetics.

The rubbish bin made of naturally treated wood with a colored outside offers a modern and good-looking alternative to the classic rubbish bin.

Woodrow is available in numerous color variants, the inside always comes in natural wood color. Woodrow's integrated handles make carrying and emptying particularly pleasant and easy. Woodrow measures 23 cm in diameter and 28 cm in height and, with its capacity of 7.5 I, is particularly suitable for small rooms.

About Umbra: Umbra is an international design company that specializes in original, modern, cool, functional and affordable products for home and living.

- Color: natural / dark gray
  Designer: Henry Huang
  Dimensions: 23 cm x 23 cm x 28 cm
  Product weight: 0.4 kg
- Main material: plywood
- Capacity: 7.5 I