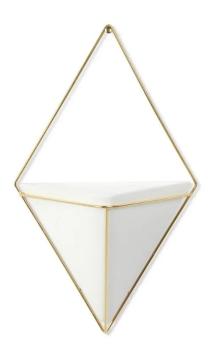

## Item no.: 331672 470752-524 - TRIGG - Wall Vessel, large, white/brass

Item no.: 331672 shipping weight: 0.60 kg Manufacturer: Umbra

## Product Description

TRIGG - Wall Vessel, large, white/brass

Use Trigg as a planter to add lush greenery to your space, in a stylish, unique fashion. Trigg creates an instant graphic impact, with its sharp, eye-catching diamond wire frame, and sleek finish. The product can safely nestle small succulents, air plants, mini cacti, faux succulents and faux sedums, in addition to household items like stationery. Features:

- Attractive modern design
- Beautiful wall planter
  Unique decor that fits anywhere
- High-quality materials
- Designer: Moe Takemura
- Material: Stoneware ceramic
  Weight: 0,6 kg
  Colour: white/brass
- Size: 23 x 10 x 38 cm