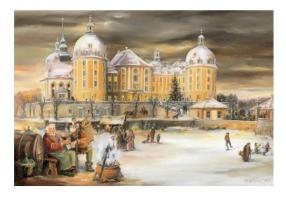

## 2918 - Christmas Postcard Moritzburg Castle

0,57 EUR

Item no.: 334618 shipping weight: 0.10 kg Manufacturer: Olewinski & Tochter

## Product Description

Christmas Postcard Moritzburg Castle

The postcard with the Moritzburg castle is suitable as a greeting card at the turn of the year. It is also a wonderful invitation if you want to get married at Moritzburg Castle during winter. August the Strong had the castle built as a hunting lodge and celebrated lavish festivities here with his nobility.

Content: Postcard
Format: 17.0 x 12.0 cm
Title: Moritzburg
Artist: Tina Hopperdietzel

**Specifications** 

Scan this QR code to view the product

All details, up-to-date prices and availability