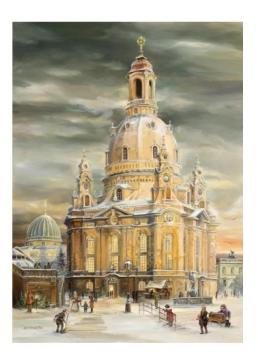

## Product Description

Christmas card "Dresden Frauenkirche" new

From the "Frauenkirche" Dresden emanates a very strong symbolism. It is the world's most famous building of Saxony, the memorial for war and destruction as well as for peace and reconstruction. This christmas card was created for the consecration of the rebuilt Dresdener Frauenkirche.

Content: Christmas card
Format: 12 x 17 cm
Title: Dresden Frauenkirche
Artist: Tina Hopperdietzel