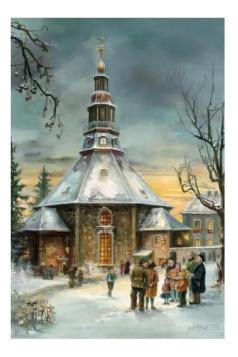

## 2921 - Christmas card "Seiffener Kirche"

0,95 EUR

Item no.: 334738 shipping weight: 0.10 kg Manufacturer: Olewinski & Tochter

## Product Description

Christmas card "Seiffener Kirche"

The Seiffen Mountain Church is commonly simply called the Seiffen Church. The octagonal floor plan of the Seiffen Church is a special feature and makes the Seiffen Church known all over the world. When planning the Seiffen church, Christian Gotthelf Reuther was inspired by the construction of the Dresden Frauenkirche. Its interior decoration reflects the bright, friendly Saxon baroque of the end of the 18th century.

The wood carving tradition from the Ore Mountains has made the Seiffen church world famous. The Seiffen Church made of wood went around the globe a thousand times.

- Content: PostcardSize: 17 x 12 cmTitle: Seiffen Church