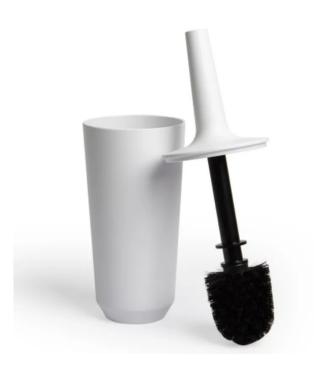

#### CORSA SCILLAE Toilet Brush, white

Corsa Toilet Brush and Holder completely conceals your toilet brush. It has an enclosed holder that opens and closes using the toilet brush itself, which has the lid of the holder built into its handle. Part of an entire collection of spa-like melamine and ceramic bath accessories, Corsa Toilet Brush can be ordered on its own, or with the rest of the collection, for a sleek, coordinated look.

Made of ultra-durable melamine, this toilet brush and holder coordinates with the smaller, ceramic pieces in this collection. Sporting sleek, soft, curves and a smooth, matte finish, Corsa Toilet Brush is both modern and durable. Compact, it measures 11 dia. x 36 cm, so it will fit neatly in many different washrooms. Umbra is an international design company known for original, modern, cool, functional and affordable products for home & living.

- Designer: Alan Wisniewski
- Material: Melamine
- Weight: 500 g
  Colour: white
- Dimensions: 11 cm x 11 cm x 36 cm