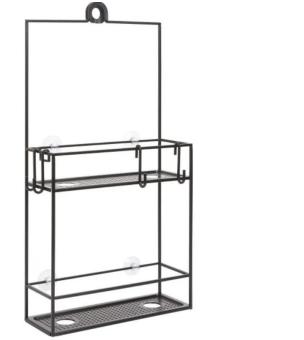

### CUBIKO Shower Caddy, black

Cubiko is composed of two large shelves, a versatile hook for hanging over your shower head or clipping to a shower door, suction cups for additional stability and s-hooks for customizable storage. The S-hooks can be used to store additional items such as razors, sponges or towels.

Cubiko features drainage holes built throughout it, ensuring your products dry quickly. Each shelf has two larger holes that allow shampoo bottles to be stored spout down, so product can be dispensed more easily. Cubiko can be hooked over your shower head or shower door.