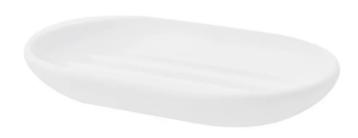

## 023272-660 - TOUCH Soap Dish, white

## Product Description

TOUCH Soap Dish, white

A bathroom can quickly look messy and cluttered because there are too many toiletries and not enough storage space. With the help of this simple and modern soap dish you can conjure up a little luxury on your washstand.

The soap dish by Umbra is a simple and handy soap dish with a luxurious soft-touch finish that feels soft and matt.

Its grooved shelf surface prevents waterlogging and helps the soap bar dry faster after washing, extending the life of the soap. It is made of a matt, soft and extremely robust material that is also easy to clean.

Whether in the bathroom, guest toilet or kitchen, with its compact dimensions of 14 x 9 x 2 cm it fits almost everywhere.

The soap dish is part of the Touch bathroom collection, which was created for Umbra by designer Alan Wisniewski. This collection also includes soap dispenser (335550), bathroom trash can (335561), toilet brush (335558) and toothbrush holder (335555). In addition, the Touch collection is available in various classic and trendy colors, such as ocean blue (335544), blush pink (335542), black (335541) and gray (335543).