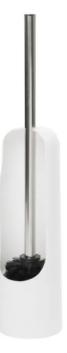

## TOUCH Toilet brush, white

With its compact size (9 dia. x 44.5 cm) and clean, curved lines that are pleasing to the eye yet unobtrusive, the Touch toilet brush holder remains discreet while stowed next to your toilet. It is made of a matter, soft, molded material that is easy to clean and very durable.

The surface feels soft and smooth and looks good too. The holder comes with a simple brush with a chrome handle. Refill packs for bristle heads are available in stores. Touch has a weighted base, i.e. it does not tip over and remains stable when you remove and reinsert the brush.