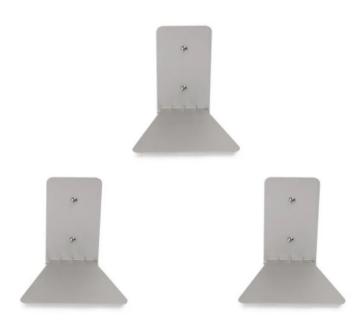

## Product Description

CONCEAL Floating Shelves made of metal, set of 3, silver, small

This wall shelf in a practical set of 3 is made of powder-coated metal. Its unique design makes it invisible, making it seem as if the books are floating on the wall. All you have to do is to fix the spine of the book in the lip, which is on both sides.

The three shelves can be mounted on the wall in different formations, either grouped or individually, straight in a row or offset.

The set also harmonizes perfectly with other interior design styles.

Conceal is available in two sizes: the small shelf set (335590) measures 13 x 13 x 14 cm each and holds up to 7 kg each, the large shelf set (335589) measures 14 x 18 x 16.5 cm each and holds up to 9 kg each.