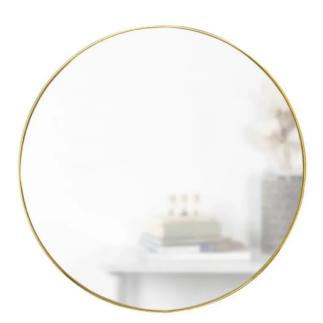

## 1012715-104 - HUBBA 86 Round Mirror, brass

## Product Description

HUBBA 86 Round Mirror, brass

Hubba with its modern and aesthetic frame is not only a wall mirror, but also a decoration for your walls. This large round mirror measures a diameter of 86.5 cm. Its decorative and simple metal frame is guaranteed to be compatible with any home decor.

- Material: Glass mirror (main)
  Weight: 5800 g
  Colour: Brass

- Packaging dimensions (L x W x H): 92 x 92 x 8 cm (36.38 x 36.38 x 3.13 in)