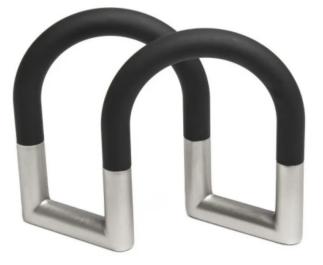

## SWIVEL Napkin Holder, black/nickel

Swivel is a modern and versatile napkin holder. Made of cast metal and molded plastic swivelling arms. The spring mechanism within Swivel applies pressure to the napkins so that as the amount varies, the shape changes to accommodate the amount. Swivel makes it easy to load napkins and collapses for space saving storage. The combination of metal plating and molded arms creates a sleek, elegant product, its simplicity allowing it to be easily integrated into existing spaces.