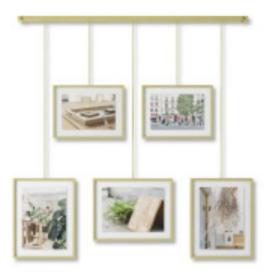

#### Exhibit Gallery Picture Frame Set, matte brass

The Exhibit Photo Display features a wall-mounted brushed metal ledge with clips and brackets to hold five gallery-style picture frames of various sizes, all while reducing the amount of damage typically left on walls. The brackets with the frames are suspended from the ledge, which allows them to be moved around to create various layouts. Its flexible horizontal hanging properties make Exhibit a great addition to your stainway due to its ability to be hung angled. Use Exhibit to set a décor accent in your living room, bedroom, entryway, office or studio and give it a modern update while curating your favorite photos and artwork. Exhibit is customizable to your layout preference. The picture frames can be moved around the metal ledge and rotated to a landscape or portrait orientation. Exhibit features two 4x6 and three 5x7 inch picture frames to fit all of your favorite photos, artwork, illustrations and more. Complementary to multiple decor styles, Exhibit is a beautiful wall decor piece that allows you to change out images easily to refresh your room any time you want.