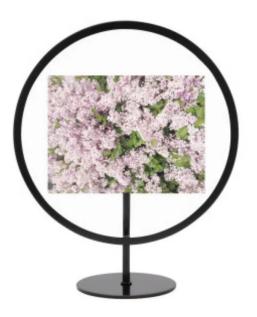

## INFINITY round picture frame, 10X15 black

Umbra Infinity picture frame is a round photo frame for standing or hanging.

It is often difficult to find a beautiful and special picture frame that is not classically rectangular. Bring your photos to life with this unique photo frame from Umbra.

Introducing the Infinity photo frame from Umbra: Infinity is a picture frame with an eye-catching guarantee. Between the two round glass panes, Infinity makes photos seem to float weightlessly. The round Infinity photo frame is a real focal point both when set up and when hung up. Infinity is available in 3 different finishes and for the picture sizes 10 x 15 cm and 13 x 18 cm. You are guaranteed to find something that will flatter your interior design style. This unique frame also functions as a wall decoration. Several Infinity picture frames placed side by side create a beautiful picture gallery. For a unique wall or table decoration,