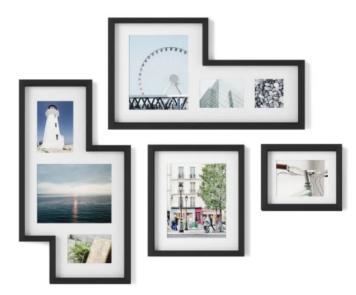

## Product Description

MINGLE 4 picture frames various sizes, black

Umbra Mingle is a 4-part gallery, picture frame set and photo collage.

A unique picture frame set, where each frame is perfectly matched to the other with its design. Mingle consists of 4 uniquely shaped frames, each with different passepartout sizes:  $10 \times 10 \times 15 \text{ cm}$ ,  $10 \times 15 \text{ cm}$ ,  $13 \times 18 \text{ cm}$  and  $20 \times 21 \text{ cm}$ . This extraordinary picture frame set can be decorated in many different ways to perfectly match your taste and your room. Create a beautiful unique piece on any wall and display your best photos, memorabilia, artwork and more.