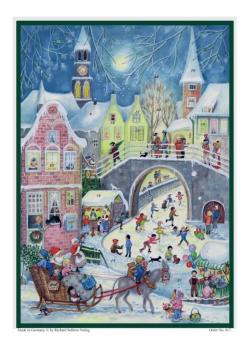

## 817 - Advent calendar - Donkey on Christmas sleigh

## Product Description

Advent calendar - Donkey on Christmas sleigh

This beautiful, traditional Advent calendar makes the heart of every nostalgia fan beat faster! In an idyllic little town is a bridge around and under which a merry goings-on. There is skating on the frozen river, around and over the bridge walkers, at the two Christmas stalls bustle the shoppers and even Santa Claus drives up in a sleigh, which is pulled by a donkey. The whole thing takes place in a beautifully snow-covered landscape. This is how you imagine winter!