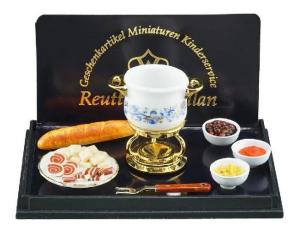

## 001.655/6 - Meat fondue, miniature in 1:12 scale

## Product Description

Meat fondue, miniature in 1:12 scale

Let us take you into the wonderful world of miniatures. We have put together a large number of small compositions for you to suit every occasion.