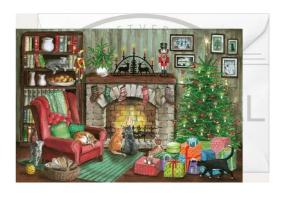

## 2944 - Christmas folding card - Cats by the fireplace

## Product Description

Christmas folding card - Cats by the fireplace

Cats are loving, tender beings and their lovers a special species. We humans should often take our cats as a model. You do not get sick with the mind of a cat. The christmas folding card "Cats by the fireplace" is a must for all cat lovers during the christmas season.