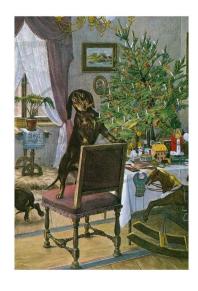

## Product Description

Advent calendar - Baumfrevel

"Baumfrevel" is the appropriate title for this hand-colored historical wood engraving, which we have turned into an advent calendar. This funny scene has caused us to write a poem that describes this image. It is printed on the back of the advent calendar. This advent calendar will make dog lovers smile and is therefore a "must" for them. The historical woodcut comes from the archive publishing house Werner in Munich.

- Format: 38 x 26 cm
  Quality: Carton 380 g/m2 Gemini1, packed in plastic wrap
  Artist: according to W. Heubach, Archiv Verlag Werner