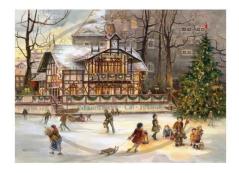

## Product Description

Christmas postcard - Schwanenschlösschen

The christmas postcard with the motif of the Schwanenschlösschen in Freiberg is wonderfully suited to send Christmas greetings all over the world. Your friends and business partners are looking forward to greetings from your home country. One of the most beautiful landmarks of Freiberg, the historic Schwanenschlösschen, is atmospherically painted in a nostalgic style.

- Format: 17 x 12 cmArtist: Tina Hopperdietzel

**Specifications** 

Scan this QR code to view the product All details, up-to-date prices and availability