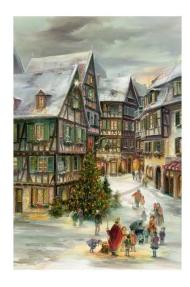

## 2941 - Christmas postcard - Colmar

0,62 EUR

Item no.: 343677 shipping weight: 0.10 kg Manufacturer: Olewinski & Tochter

## Product Description

Christmas postcard - Colmar

Colmar in Alsace is one of the most enchanting French towns. Romantic lanes, such as the Rue des Marchands, ornate centuries-old half-timbered houses, narrow channels of the river Lauch, called Little Venice, countless small pretty street cafes. In addition, interesting churches and museums with valuable art treasures such as the Isenheim Altar, modern shops that invite you to shop, traditional old shops that offer Alsatian specialties and thousands of flowers that decorate streets and houses - that is Colmar.

- Format: 17 x 12 cmArtist: Tina Hopperdietzel

Specifications

Scan this QR code to

view the product All details, up-to-date prices and availability