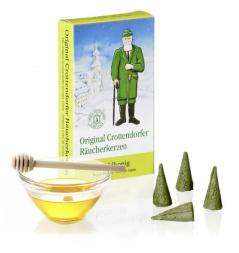

## Incense cones forest honey M, 24 pieces

A gentle, unobtrusive sweetness unfolds with these incense candles that smell of wild honey. Soft, dark and warm, you will be amazed!

Original Crottendorfer incense cones are available in a multitude of variations and scents, whether traditional fragrances, exotic scent compositions, scent renaissance or great scents against small nuisances, our range leaves nothing to be desired.

- Incense candle scent: forest honey
- Package content: 24 pieces
  Size: M