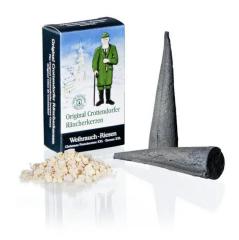

## 1532 - Incense cones Christmas incense, giant XXL, 4 pieces

## Product Description

Incense cones Christmas incense, giant XXL, 4 pieces

Fine, exquisite balsamic incense unfolds its peaceful and imaginative effect during this smoking experience. Rounded off with vanilla pods and a mysterious undertone - the typical Erzgebirge Christmas scent that many people still know from childhood ... - when Raachermannl nabelt ...

Use a sufficiently large censer for every incense cone size!

- Especially for large rooms or outspoken lovers (not suitable for smokers)
- Incense candle scent: Christmas incense
   Package content: 4 pieces
   Size: XXL (20 mm x 78 mm)
- Specifications