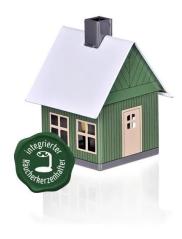

## Product Description

Smokehouse made of metal "Forest house green", 98 mm

Smoker house made of metal with incense holder for our incense cones size M.

Incense candles, incense sticks and incense may only be used on a fire-proof surface and under supervision. Please note that all incense burners can get hot during use. Therefore, always place the censer on a temperature-insensitive surface.

- Size: approx. 72 x 78 x 98 mm (LxWxH)
  Material: metal
  Color: green