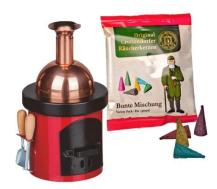

## Product Description

Smoking oven, brew kettle (red), 13 cm

This smoker made of sheet metal in a brewing kettle design is supplied with oven cutlery, incense holder with ash box and a sample pack of incense cones.

- Height: 13 cmColor: red
- Material: sheet metal

Specifications

Scan this QR code to view the product

All details, up-to-date prices and availability