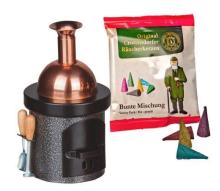

## Product Description

Smoking oven brew kettle (black hammer finish), 13 cm

This smoker made of sheet metal in a brewing kettle design is supplied with oven cutlery, incense holder with ash box and a sample pack of incense cones.

- Height: 13 cmColor: black, hammer finishMaterial: sheet metal

Specifications

Scan this QR code to view the product

All details, up-to-date prices and availability