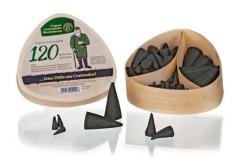

## 2090 - Gift set chip box 120

## Product Description

Gift set Spanschachtel 120

Fine, exquisite balsamic incense unfolds its peaceful and imaginative effect during this smoking experience. Rounded off with vanilla pods and a mysterious undertone - the typical Erzgebirge Christmas scent that many people know from childhood.

- 10 incense cones Christmas incense, XL
- 30 incense cones Christmas incense, M
   80 pieces of incense cones Christmas incense, XS

During the manufacture of the incense candle, a mass is created from charcoal, potato flour as a binding agent, sandalwood, red beech flour and some other ingredients for easy flammability, to which only the fragrance is added. In addition to the "royal powder" frankincense, other substances from distant, exotic countries are added to the candle mash, such as amber, lavender, mastic or balsam of Peru. The candles are then shaped, dried and packaged from this raw pulp.

- 10 incense cones Christmas incense, XL
- 30 incense cones Christmas incense, M
  80 pieces of incense cones Christmas incense, XS