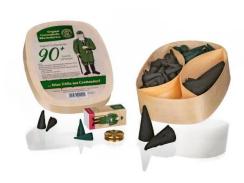

## Product Description

Gift set Spanschachtel 90+

With our wonderful gift sets for smoking and fragrance fans, you will find everything you need to start smoking straight away. The most popular incense cones in a box:

- 10 incense candles for Christmas incense, size XL
- 30 pieces of incense cones, pine scent, size M
   50 incense candles for Christmas incense, size M
   1 brass bowl (similar to picture)

- 1 lighter