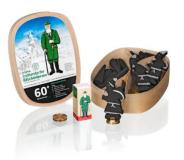

Item no.: 343863 2092 - Gift set chip box 60+

from 31,70 EUR

Item no.: 343863 shipping weight: 0.20 kg Manufacturer: Crottendorfer Räucherkerzen GmbH

## Gift set chip box 60+

With our wonderful gift sets for smoking and fragrance fans, you will find everything you need to start smoking straight away. The most popular incense cones in a box:

- 10 pieces incense cones Christmas. Frankincense, size XXL
  20 pieces incense cones Christmas. Frankincense, size L
  30 pieces incense cones Christmas. Incense, size M
  3 pieces of smoking Santa Clauses with holder
  1 brace hould

- 1 brass bowl 1 lighter

During the manufacture of the incense candle, a mass is created from charcoal, potato flour as a binding agent, sandalwood, red beech flour and some other ingredients for easy flammability, to which only the fragrance is added. In addition to the "royal powder" frankincense, other substances from distant, exotic countries are added to the candle mash, such as amber, lavender, mastic or balsam of Peru. The candles are then shaped, dried and packaged from this raw pulp.