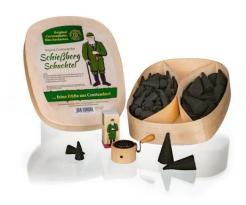

## Product Description

"Schießberg" box gift set

With our wonderful gift sets for smoking and fragrance fans, you will find everything you need to start smoking straight away. The most popular incense cones in a box:

- 20 pieces incense cones Christmas. Frankincense, size XL
  80 pieces incense cones Christmas. Frankincense, size L
- 1 wooden pot with insert1 box of matches

During the manufacture of the incense candle, a mass is created from charcoal, potato flour as a binding agent, sandalwood, red beech flour and some other ingredients for easy flammability, to which only the fragrance is added. In addition to the "royal powder" frankincense, other substances from distant, exotic countries are added to the candle mash, such as amber, lavender, mastic or balsam of Peru. The candles are then shaped, dried and packaged from this raw pulp.