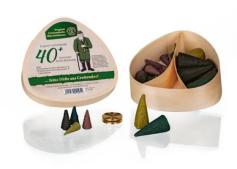

## Product Description

Gift set chip box 40+

With our wonderful gift sets for smoking and fragrance fans, you will find everything you need to start smoking straight away. The most popular incense cones in a box:

10 pieces of incense cones Colorful mix, size XL

30 pieces of incense cones Colorful mix, size M

1 brass bowl (similar to picture)

During the manufacture of the incense candle, a mass is created from charcoal, potato flour as a binding agent, sandalwood, red beech flour and some other ingredients for easy flammability, to which only the fragrance is added. In addition to the "royal powder" frankincense, other substances from distant, exotic countries are added to the candle mash, such as amber, lavender, mastic or balsam of Peru. The candles are then formed from this raw pulp, dried and packed