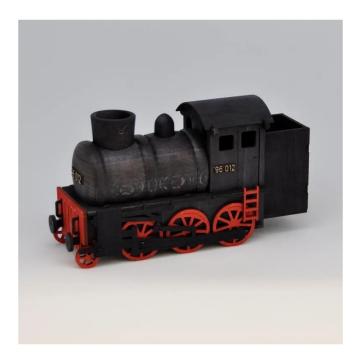

## 372000 - Incense Figures - Historical Steam Engine for Incense Candles

## Product Description

KNOX Smoking Figures - Historical Steam Engine for Incense Candles

The smoke of the fragrant incense candles steams out of the chimney. The boiler is removable, under which the incense candle is inserted into the holder. The incense candles can be filled in the rear carriage. When the wagon is pulled out, there is also room for a Knox matchbox.

Genuine handicraft from the "Erzgebirge"! Made in Germany. Please use incense candles of size M.

- Colour: Black
- Material: Wood

Specifications

Scan this QR code to view the product All details, up-to-date prices and availability