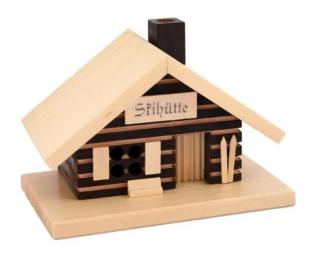

## 329030 - Smokehouse - "Ski Hut

## Product Description

Knox Smokehouse - "Ski Hut

Lovingly designed wooden smokehouse for our incense candles. Genuine handicraft from the Erzgebirge! Made in Germany! Simply lift the house, light the incense candle and place it on the metal plate, put the roof back on and the chimney is smoking. Please use incense candles of size M.

- Colour: nature
- Material: woodHeight: approx. 11 cm

Specifications

Scan this QR code to view the product All details, up-to-date prices and availability