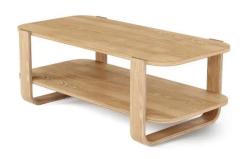

## 1017427-390 - BELLWOOD Coffee table with 2 levels, natural

## Product Description

BELLWOOD coffee table with 2 levels, natural

The Umbra Bellwood side table is a modern coffee table and bedside table made of bentwood.

With its softly shaped bentwood legs and two open levels, Bellwood adds a warm and modern touch to your living room, bedroom or entryway. The versatile side table fits seamlessly into your room and offers numerous storage options. It has two levels on which you can store plants, decorations, remote controls and much more. Holds up to 90 kg. Part of the Bellwood family by Umbra, which includes a side table, an umbrella stand, a side table with storage space, wall shelves, a freestanding shelf and a toilet shelf. About Umbra: Umbra is an internationally operating design company known for original, modern, cool, functional and affordable products for home and life.

- Material: poplar wood and plywood
  Weight: 15.11 kg
  Colour: walnut antique
  Dimensions: 109 x 55 x 40 cm