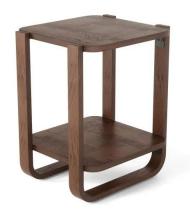

## 1017426-746 - BELLWOOD side table, walnut antique

## Product Description

BELLWOOD side table, walnut antique

Umbra Bellwood side table is a modern bentwood coffee table and bedside table.

With its softly shaped bentwood legs and two open levels, Bellwood adds a warm and modern touch to your living room, bedroom or entryway. The versatile side table fits seamlessly into your room and offers numerous storage options. It has two levels on which you can store plants, decorations, remote controls and much more. Holds up to 90 kg. Part of the Bellwood family by Umbra, which includes a side table, an umbrella stand, a side table with storage space, wall shelves, a freestanding shelf and a

- Material: poplar wood
  Weight: 5,53 kg
  Colour: walnut antique
  Dimensions: 42 x 38 x 53 cm