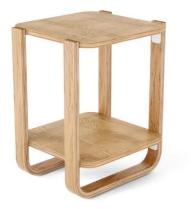

## Item no.: 348212 1017426-390 - BELLWOOD side table, natural

from 156,45 EUR

Item no.: 348212 shipping weight: 5.60 kg Manufacturer: Umbra

## BELLWOOD Side table, natural

Umbra Bellwood side table is a modern coffee table and bedside table made of bentwood.

With its softly shaped bentwood legs and two open levels, Bellwood adds a warm and modern touch to your living room, bedroom or entryway. The versatile side table fits seamlessly into your room and offers numerous storage options. It has two levels on which you can store plants, decorations, remote controls and much more. Holds up to 90 kg. Part of the Bellwood family by Umbra, which includes a side table, an umbrella stand, a side table with storage space, wall shelves, a freestanding shelf and a toilet shelf.

- Material: poplar woodWeight: 5,53 kg
- Colour: natural
- Dimensions: 42 x 38 x 53 cm