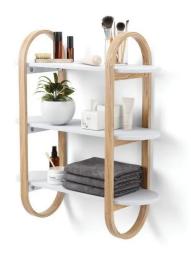

## 1016859-668 - BELLWOOD Wall shelf, white/nature

## Product Description

BELLWOOD Wall Shelf, white/nature

Umbra Bellwood wall shelf is a modern hanging shelf with 3 shelves made of bentwood.

The Bellwood wall shelf not only offers storage space but also beautifies your room at the same time. With its unique pill-shaped design, this versatile wall shelf can be used in a variety of rooms and is suitable for decoration, books and more.

Bellwood features three shelves that sit on a decorative wooden bracket. Total load capacity up to 20kg or just under 7kg per shelf. Part of the Bellwood family by Umbra, which includes a matching side table, coffee table, umbrella stand, toilet shelf, freestanding shelves and more.