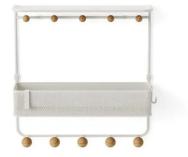

## 1018030-660 - ESTIQUE shelf with 10 hooks, white

## Product Description

ESTIQUE Shelf with 10 hooks, white

The Umbra Estique shelf with 10 hooks is an accessory organiser for the entrance.

Modern and versatile, the Estique hallway shelf with hooks is the perfect place to store your everyday items before you leave the house. Estique features a perforated metal bin with integrated storage compartment and 10 hooks for plenty of storage space for keys, mail, jackets, bags and other everyday essentials. Holds up to 18 kg. Easy to attach, all necessary fixing materials are included.

- Material: steel
- Weight: 0.98 kgColour: white
- Dimensions: 31 x 32 x 10 cm