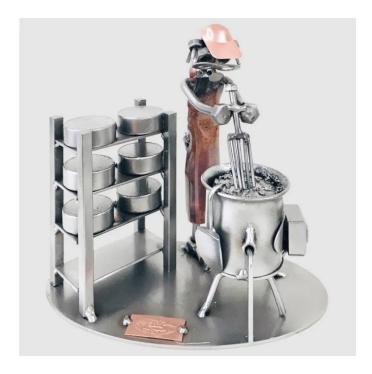

## 417 - Hinz and Art - Figure "Cheesemaker

## Product Description

Hinz und Kunst - "Cheese maker" figurine

The metal sculptures by Hinz und Kunst are made by hand with great care and attention to detail. This means that each figurine is unique. All handmade works of art are first bent and cut from steel and copper, then welded and finally brushed and painted. This unusual technique gives the figures a special expression.