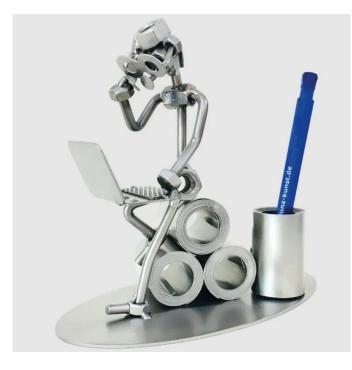

## Hinz und Kunst - Figure "Steel Trader

The metal sculptures by Hinz und Kunst are made by hand with great care and attention to detail. Thus, each figure is unique. All handmade works of art are first bent and cut from steel and copper, then welded and finally brushed and painted. This unusual technique gives the figures a special expression. Metal Sculptures by Hinz und Kunst